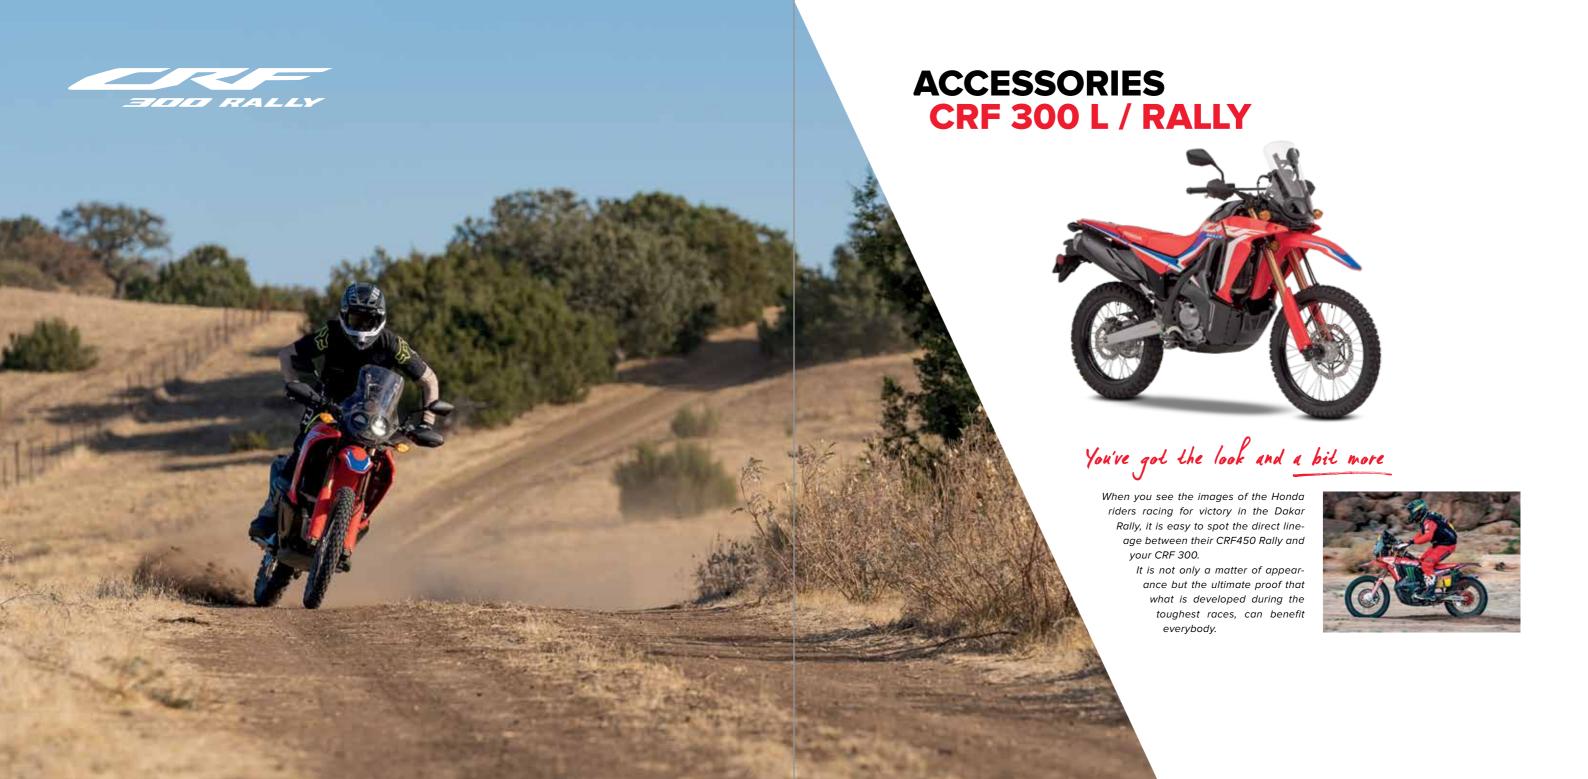

## 35L TOP BOX WITH REAR CARRIER **35L TOP BOX INNER BAG** 08ESY-K1T-TB38 08L75-MJP-G51 35L Top Box suitable for one helmet. The Honda one key system allows operating the top box by using the ignition key. Top box base, key system and rear carrier are included. Black nylon bag with embroidered silver Honda wing logo on the top, with red zippers. Expandable from 15 to 25L. Comes with an adjustable shoulder belt and carrying handles. SKID PLATE 08P70-K1T-E50 Made of 4mm thick aluminium, the Skid Plate improves the protection of the engine and the lower part of the bike. It is resistant to corrosion and easy to clean. (Only applicable on CRF300L)