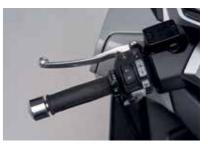

#### **GRIP HEATERS KIT** 08ESY-K40-HG19

Extremely slim heated grips with integrated control to maximize the rider comfort. Feature 3 variable heating levels and an integrated circuit to protect the battery from draining.

Kit containing the Grip Heaters, the Attachement and Honda High-Temperature cement.

Protects the paintwork against U.V. rays. Water-