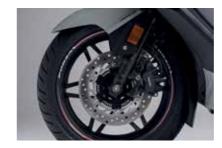

### OUTDOOR CYCLE COVER XL 08P34-BC3-801

resistant breathable fabric that allows the scooter to dry while covered. Two holes in front lower area for easy introduction of U-lock.

WHEEL STRIPES 08F76-K40-F01ZM, N or P Personalize your scooter wheels with this easy to apply stripes kit. 3 colours available: Gold (ZM) Candy Graceful Red (ZN) Sahara Blue Metallic (ZP)