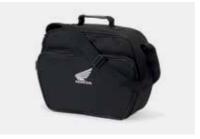

#### **INNER BAG FOR 35-L TOP BOX** 08L09-MGS-D30

Black nylon bag with embroidered silver Honda wing logo on the top, with red zippers. Expandable from 15 to 25L. Comes with adjustable shoulder belt and carrying handles.