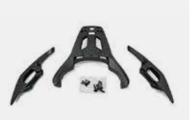

#### **REAR CARRIER** 08L73-K1B-D00ZD

Aluminium Rear Carrier with grips that improve the passenger comfort and ease the handling of the scooter. Suitable for all sizes of top boxes (not compatible with SMART versions).