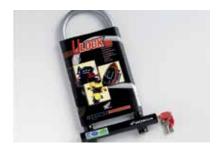

#### U-LOCK 120/340 08M53-KAZ-800

High security U-shaped lock made of hardened special steel. Anti-drill and anti-pick disc lock. The dimensions of this lock are 120-340. Can be carried easily in the compartment located under the seat.