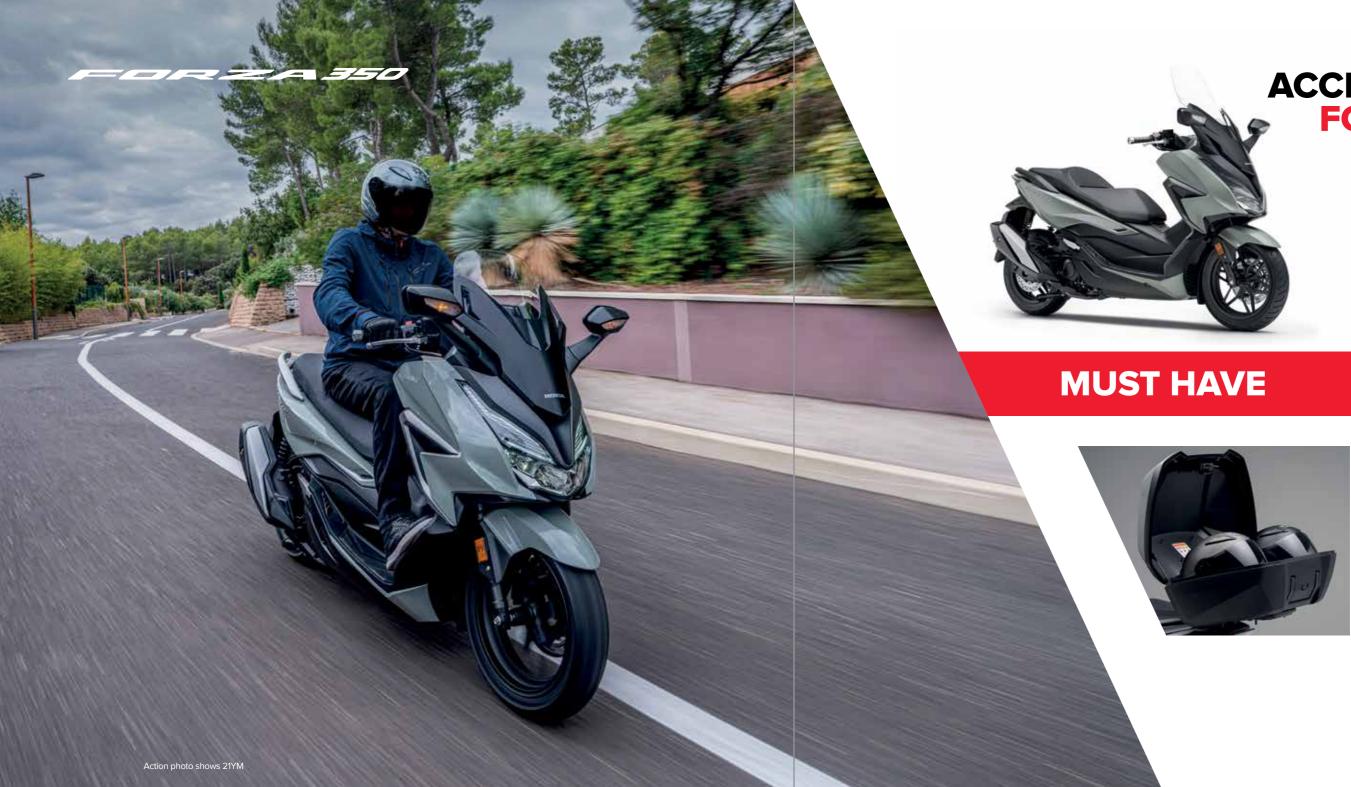

# ACCESSORIES **FORZA 350**

### **45L SMART TOP BOX KIT**

#### 08ESY-K40-TP22ZA, B, H, J or L

Kit containing the 45L Smart-Key Top Box and all the components required for its installation: Electronic Lid opener, Backrest, Design panel and Rear Carrier.

This top box can easily store 2 helmets.

Maximum load capacity: 10kg

- 5 colours available:
- Mat Carnelian Red Metallic (ZA)
  Mat Cynos Gray Metallic (ZB)
  Mat Pearl Pacific Blue (ZH)
  Pearl Falcon Gray (ZJ)
  Pearl Cool White (ZL)