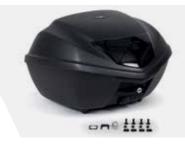

### **45L SMART TOP BOX KIT**

#### 08ESY-K40-TP22ZA, B, H, J or L

Kit containing the 45L Smart-Key Top Box and all the components required for its installation: Electronic Lid opener, Backrest, Design panel and Rear Carrier.

This top box can easily store 2 helmets.

Maximum load capacity: 10kg

- 5 colours available:
- Mat Carnelian Red Metallic (ZA)
  Mat Cynos Gray Metallic (ZB)
  Mat Pearl Pacific Blue (ZH)
  Pearl Falcon Gray (ZJ)
  Pearl Cool White (ZL)