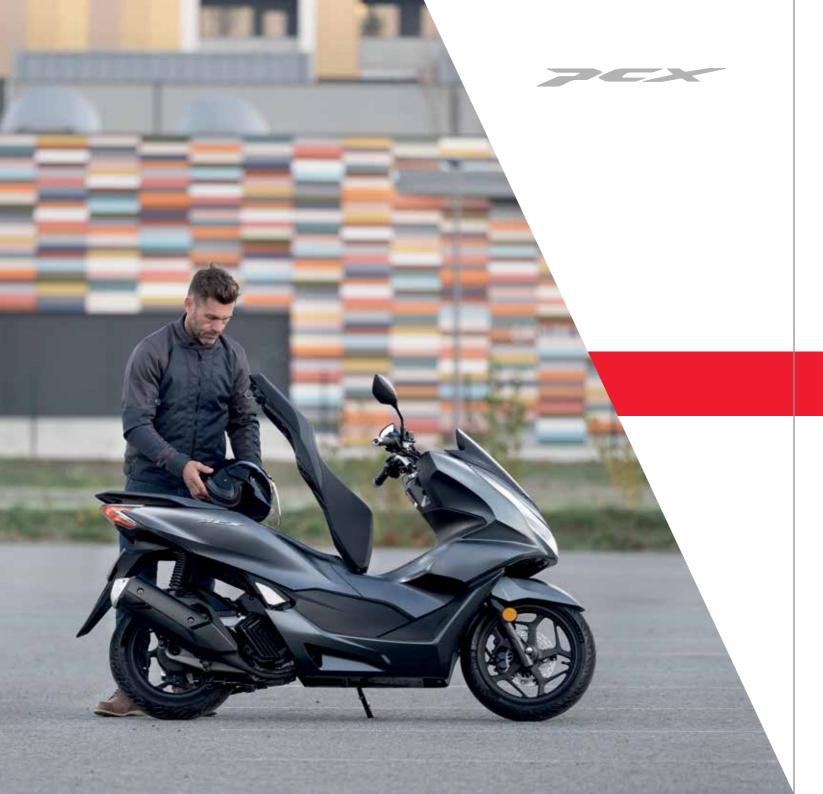

35L TOP BOX KIT OBESY-KIZ-35TB 35-litres plastic Top Box with a backrest that can store 1 helmet. Top box base and key system included. 6291,13

WINDSCREEN 08R70-K1Y-D10

ACCESSORIES

PACK

### CONTENT

35L Smart Top Box

Electronic Lid Opener

Top Box Base

Windshield

Grip Heaters with attachment





The Windscreen improves the comfort of the rider and adds the final touch to the design of the PCX125.

### GRIP HEATERS KIT 08ESY-K1Z-GRIP

Extremely slim heated grips with integrated control to maximize the rider comfort. Feature 3 variable heating levels and an integrated circuit to protect the battery from draining.

Kit containing the Grip Heaters, the Attachment and the Honda High-Temperature cement.

## CITY

#