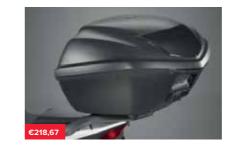

35L TOP BOX KIT OBESY-KIZ-35TB 35-litres plastic Top Box with a backrest that can store 1 helmet. Top box base and key system included. 6291,13

WINDSCREEN 08R70-K1Y-D10

ACCESSORIES

PACK