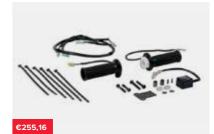

### GRIP HEATERS KIT 08ESY-K1Z-GRIP

Extremely slim heated grips with integrated control to maximize the rider comfort. Feature 3 variable heating levels and an integrated circuit to protect the battery from draining.

Kit containing the Grip Heaters, the Attachment and the Honda High-Temperature cement.