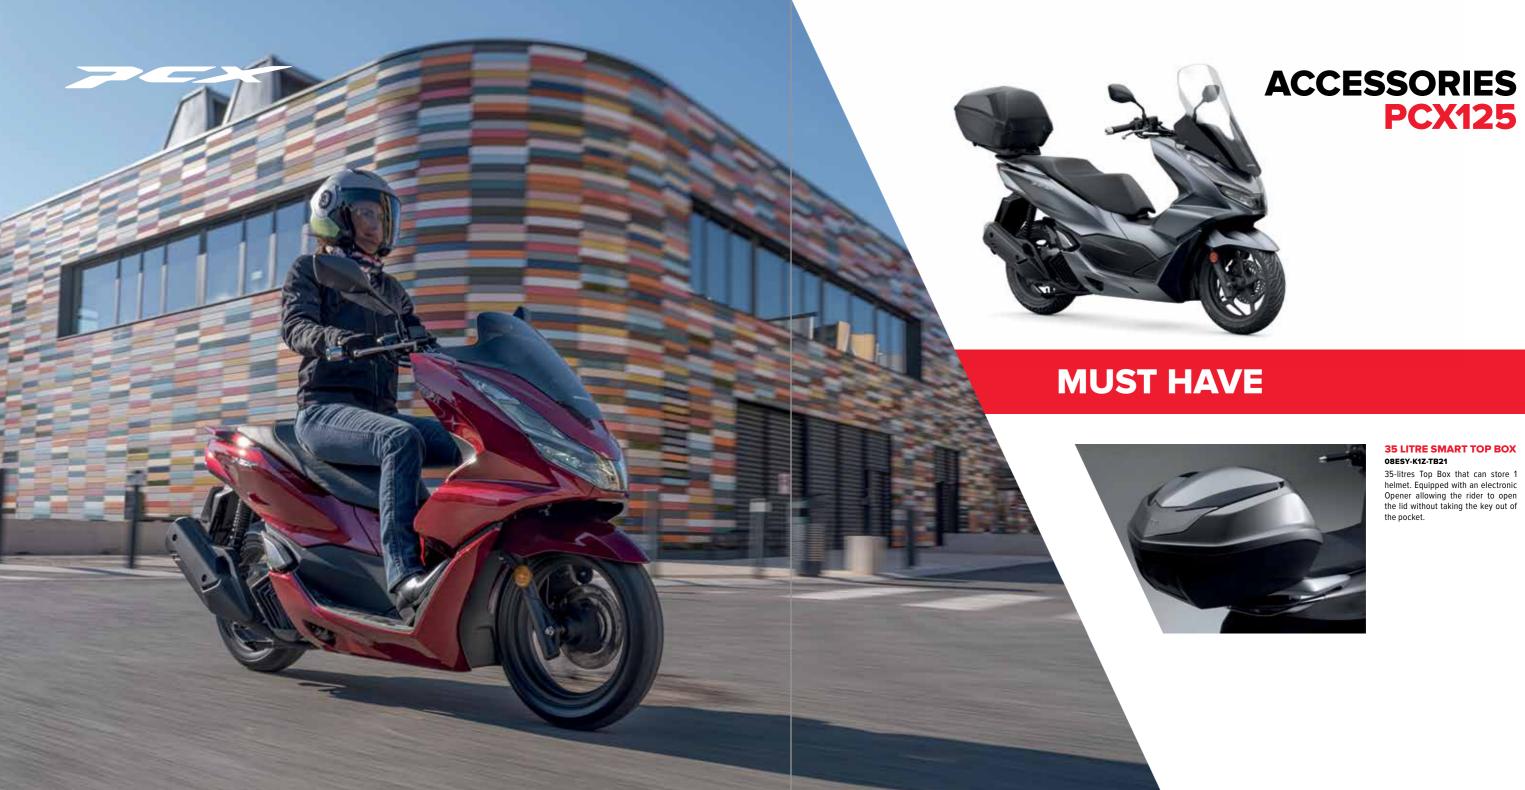

35L TOP BOX KIT OBESY-KIZ-35TB 35-litres plastic Top Box with a backrest that can store 1 helmet. Top box base and key system included. 6291,13

WINDSCREEN 08R70-K1Y-D10

ACCESSORIES

PACK

### CONTENT

35L Smart Top Box

Electronic Lid Opener

Top Box Base

Windshield

Grip Heaters with attachment





The Windscreen improves the comfort of the rider and adds the final touch to the design of the PCX125.

### GRIP HEATERS KIT 08ESY-K1Z-GRIP

Extremely slim heated grips with integrated control to maximize the rider comfort. Feature 3 variable heating levels and an integrated circuit to protect the battery from draining.

Kit containing the Grip Heaters, the Attachment and the Honda High-Temperature cement.

## CITY

#