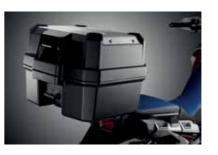

#### 38L TOP BOX WITH REAR CARRIER

#### 08ESY-K1T-TB38

35L Top Box suitable for one helmet. The Honda one key system allows operating the top box by using the ignition key. Top box base, key system and rear carrier are included.