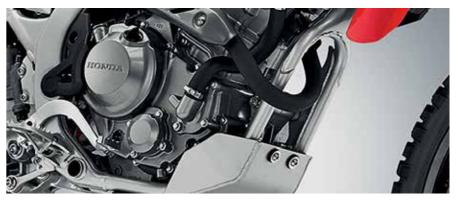

#### SKID PLATE

#### 08P70-K1T-E50

Made of 4mm thick aluminium, the Skid Plate improves the protection of the engine and the lower part of the bike. It is resistant to corrosion and easy to clean.

(Only applicable on CRF300L)