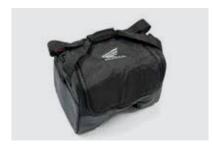

#### **38L TOP BOX INNER BAG**

#### 08L75-MJP-G51

Black nylon bag with embroidered silver Honda wing logo on the top, with red zippers. Expandable from 15 to 25L. Comes with an adjustable shoulder belt and carrying handles.