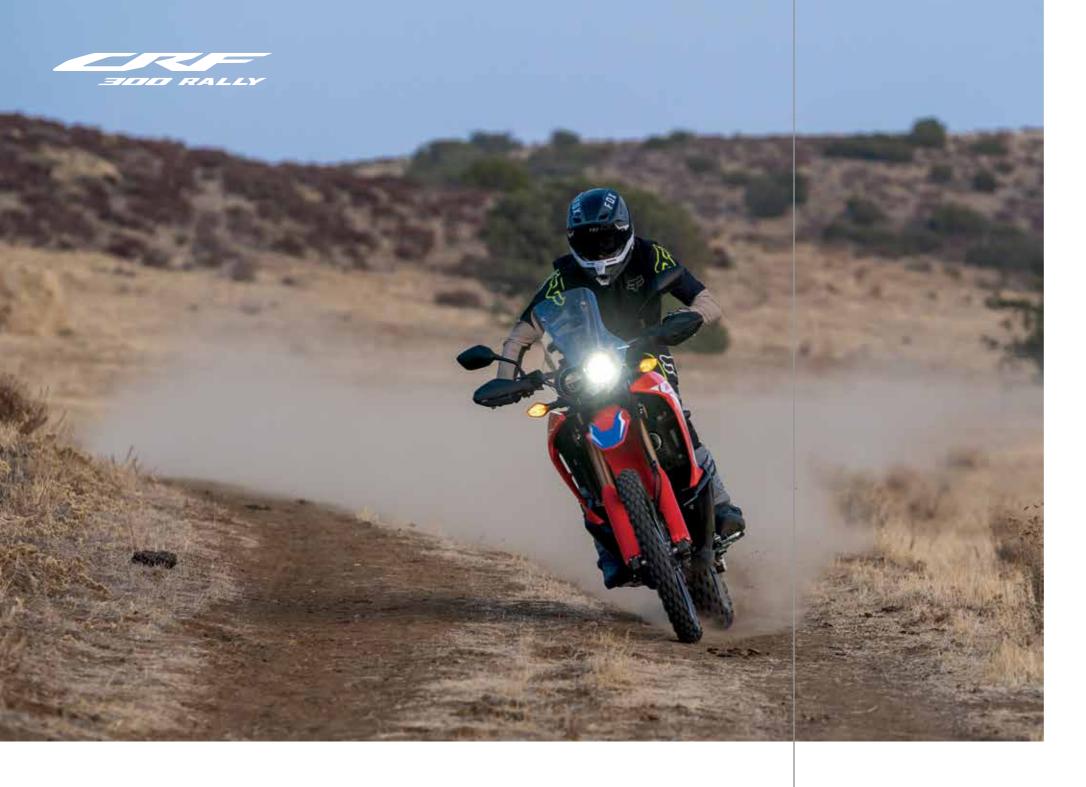

# You've got the look and a bit more

When you see the images of the Honda riders racing for victory in the Dakar Rally, it is easy to spot the direct lineage between their CRF450 Rally and your CRF 300.

It is not only a matter of appearance but the ultimate proof that what is developed during the toughest races can benefit everybody.