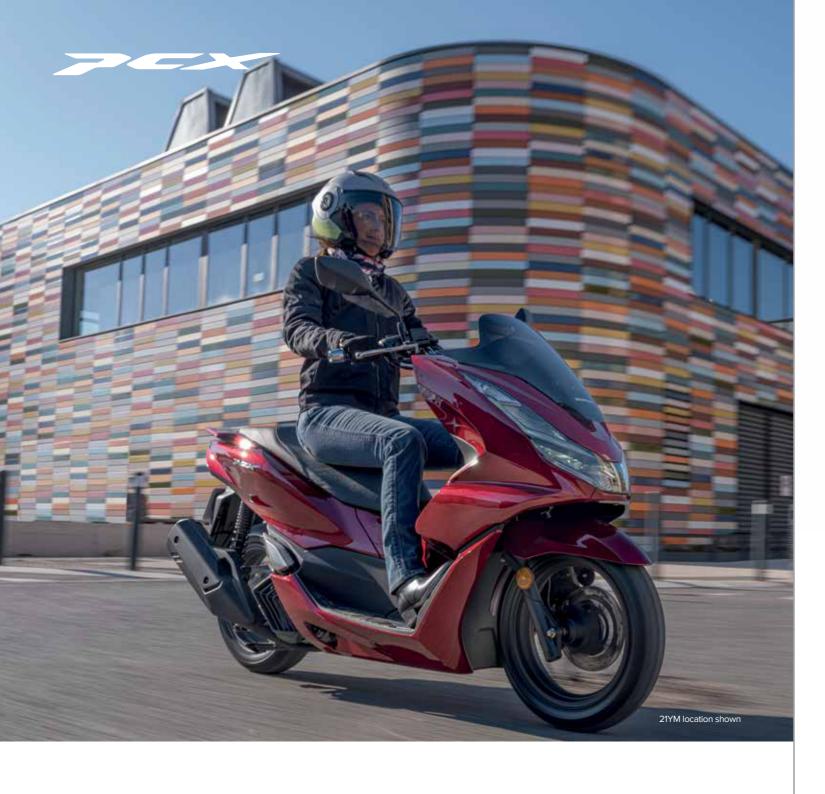

**ACCESSORIES** 





## **MUST HAVE**



### 35L SMART TOP BOX 08ESY-K1Z-TB21

35-litres Top Box that can store 1 helmet. Equipped with an electronic Opener allowing the rider to open the lid without taking the key out of the pocket.



### **PACK**

#### CITY

#### 08HME-K1Z-TO21

| 35L Smart Top Box            | • |
|------------------------------|---|
| Electronic Lid Opener        | • |
| Top Box Base                 | • |
| Windshield                   | • |
| Grip Heaters with attachment | • |

### **ACCESSORIES**



# 35L TOP BOX KIT 08ESY-KIZ-35TB 35-litres plastic Top Box with a backrest that can store 1 helmet.

Top box base and key system included.



### WINDSCREEN

08R70-K1Y-D10

The Windscreen improves the comfort of the rider and adds the final touch to the design of the