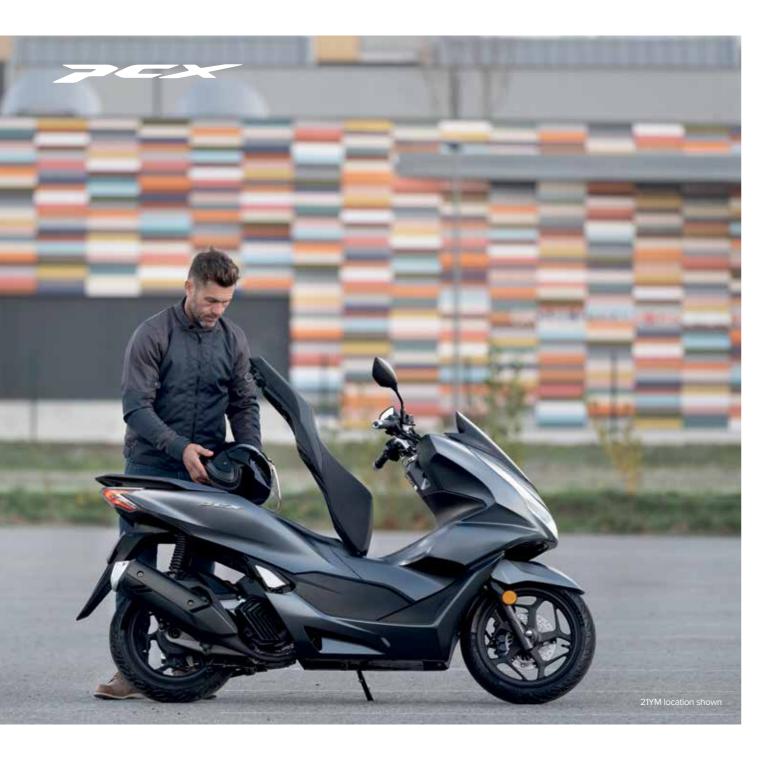

**ACCESSORIES** 





## **MUST HAVE**



### 35L SMART TOP BOX 08ESY-K1Z-TB21

35-litres Top Box that can store 1 helmet. Equipped with an electronic Opener allowing the rider to open the lid without taking the key out of the pocket.



### **PACK**

#### CITY

#### 08HME-K1Z-TO21

| 35L Smart Top Box            | • |
|------------------------------|---|
| Electronic Lid Opener        | • |
| Top Box Base                 | • |
| Windshield                   | • |
| Grip Heaters with attachment | • |

### **ACCESSORIES**



# 35L TOP BOX KIT 08ESY-KIZ-35TB 35-litres plastic Top Box with a backrest that can store 1 helmet.

Top box base and key system included.



### WINDSCREEN

08R70-K1Y-D10

The Windscreen improves the comfort of the rider and adds the final touch to the design of the PCX125.

#### OUTDOOR CYCLE COVER

08P34-BC2-801

This Outdoor Cycle Cover protects the paintwork against U.V. rays. Its water-resistant breathable fabric allows the bike to dry while covered and is equipped with a rope to avoid flutterin