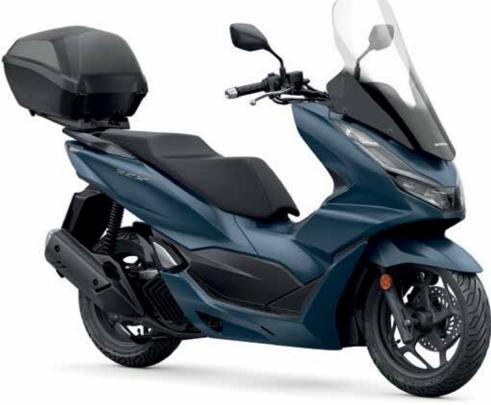

### 35L SMART TOP BOX 08ESY-K1Z-TB21

35-litres Top Box that can store 1 helmet. Equipped with an electronic Opener allowing the rider to open the lid without taking the key out of the pocket.

#### 08HME-K1Z-TO21

| 35L Smart Top Box            | • |
|------------------------------|---|
| Electronic Lid Opener        | • |
| Top Box Base                 | • |
| Windshield                   | • |
| Grip Heaters with attachment | • |

# 35L TOP BOX KIT 08ESY-KIZ-35TB 35-litres plastic Top Box with a backrest that can store 1 helmet.

Top box base and key system included.

### WINDSCREEN

08R70-K1Y-D10

The Windscreen improves the comfort of the rider and adds the final touch to the design of the PCX125.