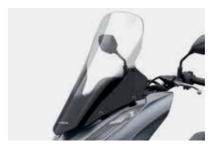

### WINDSCREEN

08R70-K1Y-D10

The Windscreen improves the comfort of the rider and adds the final touch to the design of the PCX125.