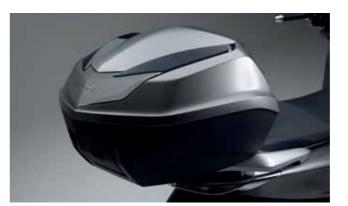

### 35L SMART TOP BOX 08ESY-K1Z-TB21

35-litres Top Box that can store 1 helmet. Equipped with an electronic Opener allowing the rider to open the lid without taking the key out of the pocket.

# 35L TOP BOX KIT 08ESY-KIZ-35TB 35-litres plastic Top Box with a backrest that can store 1 helmet.

Top box base and key system included.