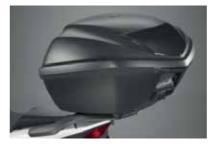

### 35L SMART TOP BOX 08ESY-K1Z-TB21

35-litres Top Box that can store 1 helmet. Equipped with an electronic Opener allowing the rider to open the lid without taking the key out of the pocket.

# 35L TOP BOX KIT 08ESY-KIZ-35TB 35-litres plastic Top Box with a backrest that can store 1 helmet.

Top box base and key system included.